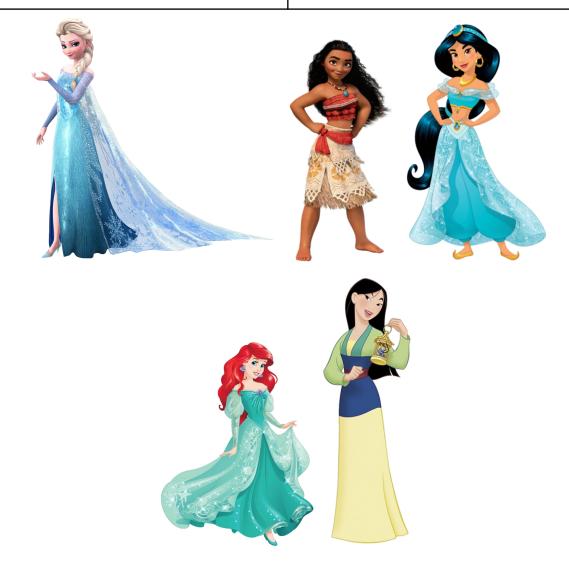

## Disney Princesses

| I live in a place called<br>Arendalle. I have a sister<br>called Anna. I have the<br>power of snow and ice.         |  |
|---------------------------------------------------------------------------------------------------------------------|--|
| I was born on the island<br>village of Motunui.<br>I love sailing to new<br>places. I have a friend<br>called Maui. |  |
| I am the princess of<br>Agrabah. I have a tiger<br>named Rajah. I have a<br>friend called Aladdin.                  |  |
| I was born under the sea.<br>I wish I could live in the<br>human world. I love to<br>sing                           |  |

| I live in china. I have a<br>dog called little brother.<br>I am strong and brave. I<br>fought in a war. |  |
|---------------------------------------------------------------------------------------------------------|--|
|                                                                                                         |  |